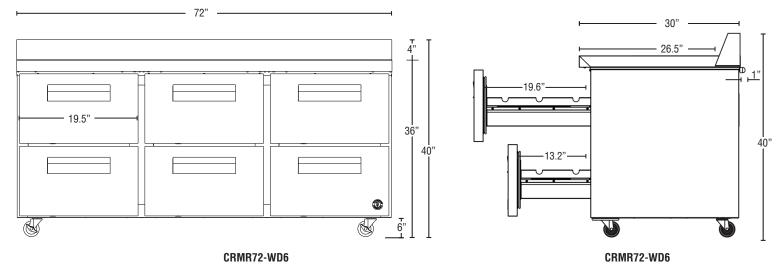

# FRONT VIEW

SIDE VIEW

# **CRMR72-WD6** Commercial Series Worktop Refrigerator with Drawers

CRMR72-WD6 08/29/17 Item # 13358

|                                                                                                                                    |                                                                                                                                                                                                                                                 | Item #:                                                                                                                         |
|------------------------------------------------------------------------------------------------------------------------------------|-------------------------------------------------------------------------------------------------------------------------------------------------------------------------------------------------------------------------------------------------|---------------------------------------------------------------------------------------------------------------------------------|
|                                                                                                                                    |                                                                                                                                                                                                                                                 | Project:                                                                                                                        |
|                                                                                                                                    |                                                                                                                                                                                                                                                 | Qty:                                                                                                                            |
| <b>W x D x H</b><br>72" x 30" x 40"*                                                                                               |                                                                                                                                                                                                                                                 | AIA#:                                                                                                                           |
| CRMR72-WD6                                                                                                                         |                                                                                                                                                                                                                                                 | <ul> <li>Features</li> <li>Engineered to maintain NSF-7<br/>temperatures in 100°F ambient.</li> </ul>                           |
|                                                                                                                                    |                                                                                                                                                                                                                                                 | <ul> <li>Stainless steel exterior front, sides,<br/>and top with stainless steel interior<br/>sides, back, and floor</li> </ul> |
|                                                                                                                                    |                                                                                                                                                                                                                                                 | Front breathing air flow design                                                                                                 |
|                                                                                                                                    | TI WITH SECTORY WARRANTLY                                                                                                                                                                                                                       | Cabinet and drawers are insulated with 2" CFC free,<br>foamed in place polyurethane                                             |
|                                                                                                                                    | Parts & Labor Parts<br>Bay 5'r<br>Etite Mohine Campessor                                                                                                                                                                                        | • Drawer slides are constructed of 16 gauge stainless steel with acetal rollers                                                 |
| Dimensions / Capacity                                                                                                              | ISO9001-ISO14001<br>Three Section<br>CRMR72-WD6                                                                                                                                                                                                 | • Drawers will accommodate (1) 1/2 size pan and (1) 1/3 size pan (pan by others)                                                |
| Interior Storage Capacity (CF)                                                                                                     | 21.25 ft <sup>3</sup>                                                                                                                                                                                                                           | • Extruded aluminum flush mount drawer handle                                                                                   |
| Interior Storage Capacity (CF) (AHAM)                                                                                              | 19.7 ft <sup>3</sup>                                                                                                                                                                                                                            | • Magnetia drawar geolatia apoily removable for                                                                                 |
| Overall Width x Depth (including 1" bumper)                                                                                        | 72" x 31"                                                                                                                                                                                                                                       | <ul> <li>Magnetic drawer gasket is easily removable for<br/>cleaning</li> </ul>                                                 |
| Height (including 6" casters)                                                                                                      | 40"                                                                                                                                                                                                                                             | - ·                                                                                                                             |
| Door Opening Width x Height                                                                                                        | 19.5" x 22.9"                                                                                                                                                                                                                                   | Enamel coated evaporator coil                                                                                                   |
| Depth with Drawer Fully Open (including 1" bumper)                                                                                 | 50.25"                                                                                                                                                                                                                                          | • Standard with 6" casters (two with brakes)                                                                                    |
| Pan Capacity (pans by others)                                                                                                      | (1) 1/2 size pan and (1) 1/3 size pan                                                                                                                                                                                                           | - Three year parts and labor warranty                                                                                           |
| Crated Weight                                                                                                                      | 377 lbs.                                                                                                                                                                                                                                        | Three year parts and labor warranty                                                                                             |
| Crated Width x Depth x Height                                                                                                      | 74" x 34" x 40.5"                                                                                                                                                                                                                               | Five year compressor warranty                                                                                                   |
| Electrical / Refrigeration                                                                                                         | Three Section<br>CRMR72-WD6                                                                                                                                                                                                                     | • 8 ft. cord and plug                                                                                                           |
| Voltage                                                                                                                            | 115/60/1                                                                                                                                                                                                                                        |                                                                                                                                 |
| HACR Breaker                                                                                                                       | 15.0 Amps                                                                                                                                                                                                                                       |                                                                                                                                 |
| Electrical Connection (NEMA)                                                                                                       | 5-15P 🕕                                                                                                                                                                                                                                         |                                                                                                                                 |
| Voltage Range                                                                                                                      | 104-126                                                                                                                                                                                                                                         |                                                                                                                                 |
| Ambient Temp. Range                                                                                                                | 45° to 100°F                                                                                                                                                                                                                                    |                                                                                                                                 |
| Control Setpoint Range                                                                                                             | 32° to 52°F                                                                                                                                                                                                                                     |                                                                                                                                 |
| Amperage                                                                                                                           | 4.2                                                                                                                                                                                                                                             |                                                                                                                                 |
| Energy Consumption (kWh/day) @NSF                                                                                                  | 4.5                                                                                                                                                                                                                                             |                                                                                                                                 |
| Heat Rejection (BTU/Hr.) @NSF                                                                                                      | 647                                                                                                                                                                                                                                             |                                                                                                                                 |
| Approx. Nominal Compres. BTU/HR (HP)                                                                                               | 1386(1/5HP)                                                                                                                                                                                                                                     |                                                                                                                                 |
| Refrigerant / Charge Amount (oz)                                                                                                   | R-134a (8 oz)                                                                                                                                                                                                                                   |                                                                                                                                 |
| Options Warranty                                                                                                                   |                                                                                                                                                                                                                                                 |                                                                                                                                 |
| <ul> <li>□ 2.25" Casters</li> <li>□ Overshelves</li> <li>□ 4" Casters</li> <li>□ Drawer divider bars</li> <li>□ 6" Legs</li> </ul> | <ul> <li>* 3 Year - parts and Labor on<br/>entire machine.</li> <li>5 Year - Parts on Compressor</li> <li>Valid in United States, Canada, Puerto<br/>Rico and U.S. Territories. Contact<br/>factory for warranty in other countries.</li> </ul> |                                                                                                                                 |