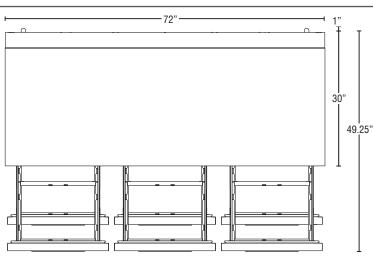

|
| <ul> <li>□ 2.25" Casters</li> <li>□ Overshelves</li> <li>□ 4" Casters</li> <li>□ Drawer divider bars</li> <li>□ 6" Legs</li> </ul> | <ul> <li>* 3 Year - parts and Labor on<br/>entire machine.</li> <li>5 Year - Parts on Compressor</li> <li>Valid in United States, Canada, Puerto<br/>Rico and U.S. Territories. Contact<br/>factory for warranty in other countries.</li> </ul> |                                                                                                                                 |

Printed in the U.S.A.

Hoshizaki reserves the right to change specifications without notice.



# CRMR72-WD6

**Commercial Series Worktop Refrigerator with Drawers** 



CRMR72-WD6 08/29/17 Item # 13358

# FRONT VIEW

SIDE VIEW



## PLAN VIEW





### **Cabinet Construction**

The exterior cabinet top, front, and sides, are constructed of high quality stainless steel. The exterior back and bottom are constructed of coated steel. The cabinet interior features stainless steel back, sides, and floor with an ABS top. One heavy duty epoxy coated shelf per section is standard. Mounted on anodized aluminum pilasters the shelves are adjustable in ½" increments. Cabinet walls and doors are insulated with 2" of environmentally friendly, CFC free, foamed in place polyurethane. 6" polyolefin, stem casters (two with brakes) are standard.

### **Drawer Construction**

Drawer fronts are constructed of high grade stainless steel inside and out and are insulated with R-134a CFC free foamed in place polyurethane. Each drawer accommodates (1) 1/2