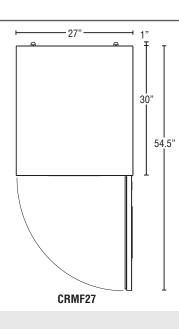

| W x D x H           27" x 30" x 33.63"*           *with 4" casters                                                                                                                                               | CRMF27                                                                                                                                                                                                                                                           |  |  |  |
|------------------------------------------------------------------------------------------------------------------------------------------------------------------------------------------------------------------|------------------------------------------------------------------------------------------------------------------------------------------------------------------------------------------------------------------------------------------------------------------|--|--|--|
|                                                                                                                                                                                                                  |                                                                                                                                                                                                                                                                  |  |  |  |
| Dimensions / Capacity                                                                                                                                                                                            | One Section<br>CRMF27                                                                                                                                                                                                                                            |  |  |  |
| Interior Storage Capacity (CF)                                                                                                                                                                                   | 7.2 ft <sup>3</sup>                                                                                                                                                                                                                                              |  |  |  |
| Interior Storage Capacity (CF) (AHAM)                                                                                                                                                                            | 6.2 ft <sup>3</sup>                                                                                                                                                                                                                                              |  |  |  |
| Overall Width x Depth (including 1" bumper)                                                                                                                                                                      | 27" x 31"                                                                                                                                                                                                                                                        |  |  |  |
| Height (including 4" casters)                                                                                                                                                                                    | 33.63"                                                                                                                                                                                                                                                           |  |  |  |
| Door Opening Width x Height                                                                                                                                                                                      | 22.6" × 22.9"                                                                                                                                                                                                                                                    |  |  |  |
| Depth with Door Open at 90° (including 1" bumper)         55.5"                                                                                                                                                  |                                                                                                                                                                                                                                                                  |  |  |  |
| Adjustable Shelves 1                                                                                                                                                                                             |                                                                                                                                                                                                                                                                  |  |  |  |
| Shelf Dimensions (W × D)                                                                                                                                                                                         |                                                                                                                                                                                                                                                                  |  |  |  |
| Crated Weight                                                                                                                                                                                                    | 156 lbs.                                                                                                                                                                                                                                                         |  |  |  |
| Crated Width x Depth x Height                                                                                                                                                                                    | 31.5" x 34" x 36.5"                                                                                                                                                                                                                                              |  |  |  |
| Electrical / Befrigeration One Section                                                                                                                                                                           |                                                                                                                                                                                                                                                                  |  |  |  |
| Voltage                                                                                                                                                                                                          | <b>CRMF27</b><br>115/60/1                                                                                                                                                                                                                                        |  |  |  |
| HACR Breaker                                                                                                                                                                                                     | 15.0 Amps                                                                                                                                                                                                                                                        |  |  |  |
| Electrical Connection (NEMA)                                                                                                                                                                                     | 5-15P 🕥                                                                                                                                                                                                                                                          |  |  |  |
| Voltage Range                                                                                                                                                                                                    | 104-126                                                                                                                                                                                                                                                          |  |  |  |
| Ambient Temp. Range                                                                                                                                                                                              | 45° to 100°F                                                                                                                                                                                                                                                     |  |  |  |
| Control Setpoint Range                                                                                                                                                                                           | -10° to 10°F                                                                                                                                                                                                                                                     |  |  |  |
| Amperage                                                                                                                                                                                                         | 3.4                                                                                                                                                                                                                                                              |  |  |  |
| Energy Consumption (kWh/day) @ASHRAE                                                                                                                                                                             | 2.66                                                                                                                                                                                                                                                             |  |  |  |
| Heat Rejection (BTU/Hr.) @NSF                                                                                                                                                                                    | 442                                                                                                                                                                                                                                                              |  |  |  |
| Approx. Nominal Compres. BTU/HR (HP)<br>Refrigerant / Charge Amount (oz)                                                                                                                                         | 841(1/5HP)                                                                                                                                                                                                                                                       |  |  |  |
|                                                                                                                                                                                                                  | R-134a (5 oz)                                                                                                                                                                                                                                                    |  |  |  |
| Options                                                                                                                                                                                                          | Warranty                                                                                                                                                                                                                                                         |  |  |  |
| ☐ 2.25" Casters Additional epoxy s     ☐ 6" Casters Overshelves     ☐ Stacking kit (HS-5112)     ☐ Cylinder locks (-01 factory installed)*     * SPECIAL ORDER- Allow 4-6 weeks lead time. Printed in the U.S.A. | <ul> <li>Shelves</li> <li>* 3 Year - parts and Labor on<br/>entire machine.</li> <li>5 Year - Parts on Compressor</li> <li>Valid in United States, Canada, Puerto<br/>Rico and U.S. Territories. Contact<br/>factory for warranty in other countries.</li> </ul> |  |  |  |

# FRONT VIEW

SIDE VIEW