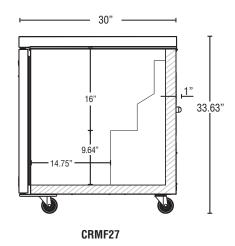

| W x D x H           27" x 30" x 33.63"*           *with 4" casters                                                                                                                                               | CRMF27                                                                                                                                                                                                                                                           |  |  |  |
|------------------------------------------------------------------------------------------------------------------------------------------------------------------------------------------------------------------|------------------------------------------------------------------------------------------------------------------------------------------------------------------------------------------------------------------------------------------------------------------|--|--|--|
|                                                                                                                                                                                                                  |                                                                                                                                                                                                                                                                  |  |  |  |
| Dimensions / Capacity                                                                                                                                                                                            | One Section<br>CRMF27                                                                                                                                                                                                                                            |  |  |  |
| Interior Storage Capacity (CF)                                                                                                                                                                                   | 7.2 ft <sup>3</sup>                                                                                                                                                                                                                                              |  |  |  |
| Interior Storage Capacity (CF) (AHAM)                                                                                                                                                                            | 6.2 ft <sup>3</sup>                                                                                                                                                                                                                                              |  |  |  |
| Overall Width x Depth (including 1" bumper)                                                                                                                                                                      | 27" x 31"                                                                                                                                                                                                                                                        |  |  |  |
| Height (including 4" casters)                                                                                                                                                                                    | 33.63"                                                                                                                                                                                                                                                           |  |  |  |
| Door Opening Width x Height                                                                                                                                                                                      | 22.6" × 22.9"                                                                                                                                                                                                                                                    |  |  |  |
| Depth with Door Open at 90° (including 1" bumper)         55.5"                                                                                                                                                  |                                                                                                                                                                                                                                                                  |  |  |  |
| Adjustable Shelves 1                                                                                                                                                                                             |                                                                                                                                                                                                                                                                  |  |  |  |
| Shelf Dimensions (W × D)                                                                                                                                                                                         |                                                                                                                                                                                                                                                                  |  |  |  |
| Crated Weight                                                                                                                                                                                                    | 156 lbs.                                                                                                                                                                                                                                                         |  |  |  |
| Crated Width x Depth x Height                                                                                                                                                                                    | 31.5" x 34" x 36.5"                                                                                                                                                                                                                                              |  |  |  |
| Electrical / Befrigeration One Section                                                                                                                                                                           |                                                                                                                                                                                                                                                                  |  |  |  |
| Voltage                                                                                                                                                                                                          | <b>CRMF27</b><br>115/60/1                                                                                                                                                                                                                                        |  |  |  |
| HACR Breaker                                                                                                                                                                                                     | 15.0 Amps                                                                                                                                                                                                                                                        |  |  |  |
| Electrical Connection (NEMA)                                                                                                                                                                                     | 5-15P 🕥                                                                                                                                                                                                                                                          |  |  |  |
| Voltage Range                                                                                                                                                                                                    | 104-126                                                                                                                                                                                                                                                          |  |  |  |
| Ambient Temp. Range                                                                                                                                                                                              | 45° to 100°F                                                                                                                                                                                                                                                     |  |  |  |
| Control Setpoint Range                                                                                                                                                                                           | -10° to 10°F                                                                                                                                                                                                                                                     |  |  |  |
| Amperage                                                                                                                                                                                                         | 3.4                                                                                                                                                                                                                                                              |  |  |  |
| Energy Consumption (kWh/day) @ASHRAE                                                                                                                                                                             | 2.66                                                                                                                                                                                                                                                             |  |  |  |
| Heat Rejection (BTU/Hr.) @NSF                                                                                                                                                                                    | 442                                                                                                                                                                                                                                                              |  |  |  |
| Approx. Nominal Compres. BTU/HR (HP)<br>Refrigerant / Charge Amount (oz)                                                                                                                                         | 841(1/5HP)                                                                                                                                                                                                                                                       |  |  |  |
|                                                                                                                                                                                                                  | R-134a (5 oz)                                                                                                                                                                                                                                                    |  |  |  |
| Options                                                                                                                                                                                                          | Warranty                                                                                                                                                                                                                                                         |  |  |  |
| ☐ 2.25" Casters Additional epoxy s     ☐ 6" Casters Overshelves     ☐ Stacking kit (HS-5112)     ☐ Cylinder locks (-01 factory installed)*     * SPECIAL ORDER- Allow 4-6 weeks lead time. Printed in the U.S.A. | <ul> <li>Shelves</li> <li>* 3 Year - parts and Labor on<br/>entire machine.</li> <li>5 Year - Parts on Compressor</li> <li>Valid in United States, Canada, Puerto<br/>Rico and U.S. Territories. Contact<br/>factory for warranty in other countries.</li> </ul> |  |  |  |

## PLAN VIEW