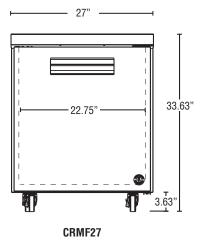

| W x D x H           27" x 30" x 33.63"*           *with 4" casters                                                                                                                                               | CRMF27                                                                                                                                                                                                                                                           |  |  |  |
|------------------------------------------------------------------------------------------------------------------------------------------------------------------------------------------------------------------|------------------------------------------------------------------------------------------------------------------------------------------------------------------------------------------------------------------------------------------------------------------|--|--|--|
|                                                                                                                                                                                                                  |                                                                                                                                                                                                                                                                  |  |  |  |
| Dimensions / Capacity                                                                                                                                                                                            | One Section<br>CRMF27                                                                                                                                                                                                                                            |  |  |  |
| Interior Storage Capacity (CF)                                                                                                                                                                                   | 7.2 ft <sup>3</sup>                                                                                                                                                                                                                                              |  |  |  |
| Interior Storage Capacity (CF) (AHAM)                                                                                                                                                                            | 6.2 ft <sup>3</sup>                                                                                                                                                                                                                                              |  |  |  |
| Overall Width x Depth (including 1" bumper)                                                                                                                                                                      | 27" x 31"                                                                                                                                                                                                                                                        |  |  |  |
| Height (including 4" casters)                                                                                                                                                                                    | 33.63"                                                                                                                                                                                                                                                           |  |  |  |
| Door Opening Width x Height                                                                                                                                                                                      | 22.6" × 22.9"                                                                                                                                                                                                                                                    |  |  |  |
| Depth with Door Open at 90° (including 1" bumper)         55.5"                                                                                                                                                  |                                                                                                                                                                                                                                                                  |  |  |  |
| Adjustable Shelves 1                                                                                                                                                                                             |                                                                                                                                                                                                                                                                  |  |  |  |
| Shelf Dimensions (W × D)                                                                                                                                                                                         |                                                                                                                                                                                                                                                                  |  |  |  |
| Crated Weight                                                                                                                                                                                                    | 156 lbs.                                                                                                                                                                                                                                                         |  |  |  |
| Crated Width x Depth x Height                                                                                                                                                                                    | 31.5" x 34" x 36.5"                                                                                                                                                                                                                                              |  |  |  |
| Electrical / Befrigeration One Section                                                                                                                                                                           |                                                                                                                                                                                                                                                                  |  |  |  |
| Voltage                                                                                                                                                                                                          | <b>CRMF27</b><br>115/60/1                                                                                                                                                                                                                                        |  |  |  |
| HACR Breaker                                                                                                                                                                                                     | 15.0 Amps                                                                                                                                                                                                                                                        |  |  |  |
| Electrical Connection (NEMA)                                                                                                                                                                                     | 5-15P 🕥                                                                                                                                                                                                                                                          |  |  |  |
| Voltage Range                                                                                                                                                                                                    | 104-126                                                                                                                                                                                                                                                          |  |  |  |
| Ambient Temp. Range                                                                                                                                                                                              | 45° to 100°F                                                                                                                                                                                                                                                     |  |  |  |
| Control Setpoint Range                                                                                                                                                                                           | -10° to 10°F                                                                                                                                                                                                                                                     |  |  |  |
| Amperage                                                                                                                                                                                                         | 3.4                                                                                                                                                                                                                                                              |  |  |  |
| Energy Consumption (kWh/day) @ASHRAE                                                                                                                                                                             | 2.66                                                                                                                                                                                                                                                             |  |  |  |
| Heat Rejection (BTU/Hr.) @NSF                                                                                                                                                                                    | 442                                                                                                                                                                                                                                                              |  |  |  |
| Approx. Nominal Compres. BTU/HR (HP)<br>Refrigerant / Charge Amount (oz)                                                                                                                                         | 841(1/5HP)                                                                                                                                                                                                                                                       |  |  |  |
|                                                                                                                                                                                                                  | R-134a (5 oz)                                                                                                                                                                                                                                                    |  |  |  |
| Options                                                                                                                                                                                                          | Warranty                                                                                                                                                                                                                                                         |  |  |  |
| ☐ 2.25" Casters Additional epoxy s     ☐ 6" Casters Overshelves     ☐ Stacking kit (HS-5112)     ☐ Cylinder locks (-01 factory installed)*     * SPECIAL ORDER- Allow 4-6 weeks lead time. Printed in the U.S.A. | <ul> <li>Shelves</li> <li>* 3 Year - parts and Labor on<br/>entire machine.</li> <li>5 Year - Parts on Compressor</li> <li>Valid in United States, Canada, Puerto<br/>Rico and U.S. Territories. Contact<br/>factory for warranty in other countries.</li> </ul> |  |  |  |

# FRONT VIEW

SIDE VIEW